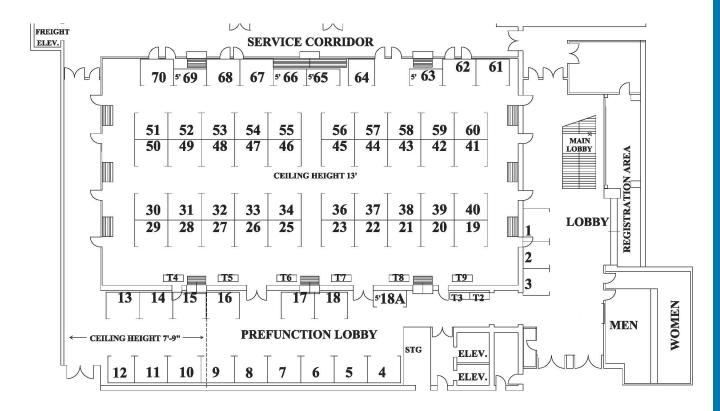

#### **Booth Dimensions & Rates**

Booth fees are based on booth size and location. Exhibitors may select from the following booth options:

|                                 | Cost Per Booth/ |
|---------------------------------|-----------------|
| Description                     | Tabletop        |
| 8 x 10 foot prime booth (16)    | \$2,000         |
| 8 x 10 foot booth (44)          | \$1,750         |
| 8 x 8 foot booth (4)            | \$1,500         |
| 5 x 10 foot booth (5)           | \$1,250         |
| 4 x 8 foot tabletop display (8) | \$1,250         |

Booths 1-3, 10-15 and tabletop displays T2-T3 have a ceiling height restriction of 7 feet 9 inches. Any floor mounted booths can stand no higher than 7 feet 9 inches and tabletop displays can stand no higher than 5 feet in this area.

#### Vail Marriott Mountain Resort Grand Ballroom

September 13-15, 2017

#### Please Note

- The ceiling height on booths 1-3, 10-15 and tabletop displays T2-T3 is 7 feet 9 inches high. Any floor mounted booths can stand no higher than 7 feet 9 inches and tabletop displays can stand no higher than 5 feet in this area.
- Booths 18A, 63, 65-66 and 69 are 5 x 10 foot booths @ \$1,250 each
- Booths 2-3, 12 and 64 are 8 x 8 foot booths @ \$1,500 each
- Booths 1, 4-11, 13-18, 30-33, 37-44, 47-54, 57-62, 67-68 and 70 are 8 x 10 foot booths @ \$1,750 each

- Booths 19-29, 34, 36, 45, 46, 55 and 56 are 8 x 10 foot booths @ \$2,000 each (prime location booths)
- Tabletop displays T2-T9 are 4 x 8 foot tables @ \$1,000 each
- The only entrances to the exhibit hall are the double doors between Booth 16 and 17 and between Booth 18 and 18A.