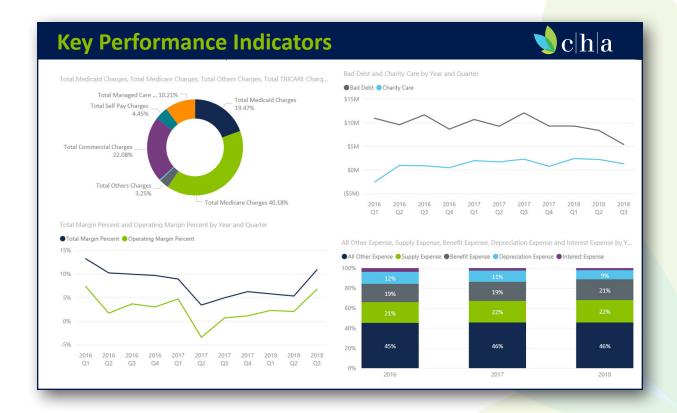

The Key Performance Indicators report shows a hospital's financial indicators such as bad debt, charity care, operating margins and expense breakouts. This is key in assisting hospitals make financial decisions on large and small scales.